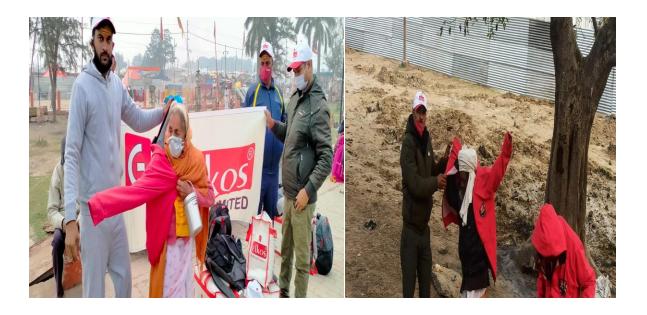

Kumar Jain has always been active towards social work and has uplifted lives of many underprivileged people.

#### **OUR CSR ACTIVITIES**;

Our journey towards contributing to the society has been on the priority and it has always been considered an essential part of the company's ecosystem. The Company pro-actively contributes towards social development through various initiatives.

The Company has developed a CSR Framework in line with Schedule VII of the Companies Act, 2013 (section 135 & rules) and the Board has constituted a Corporate Social Responsibility (CSR) committee which identifies the key areas for rolling out CSR activities and monitors the same. Some of the activities undertaken by the Company over the year are highlighted below:

## Cloth distribution to the needy person;



## Ekal Vidyalaya run by the Friends of Tribals Society;



## School bag distribution to the students;