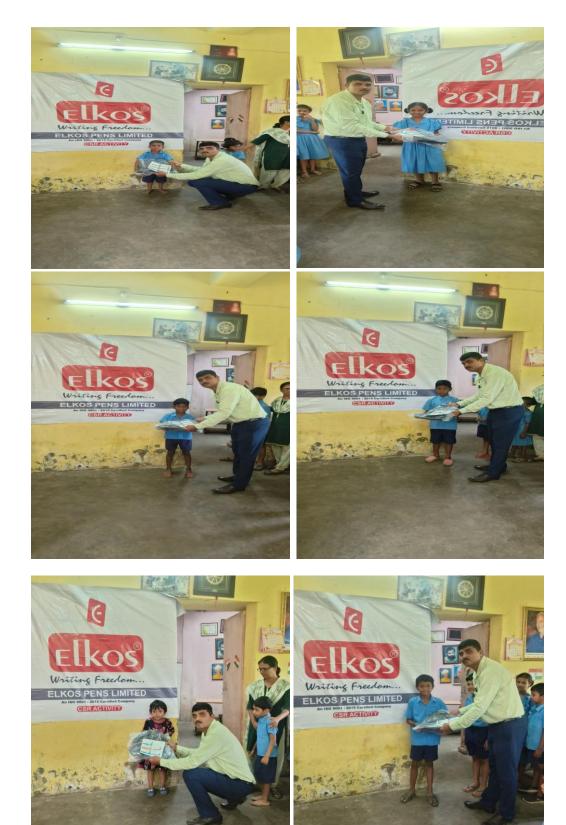

ifted lives of many underprivileged people.

#### **OUR CSR ACTIVITIES;**

Our journey towards contributing to the society has been on the priority and it has always been considered an essential part of the company's ecosystem. The Company pro-actively contributes towards social development through various initiatives.

The Company has developed a CSR Framework in line with Schedule VII of the Companies Act, 2013 (section 135 & rules) and the Board has constituted a Corporate Social Responsibility (CSR) committee which identifies the key areas for rolling out CSR activities and monitors the same. Some of the activities undertaken by the Company over the year are highlighted below:

## \* Cloth distribution to the needy person;





\* Ekal Vidyalaya run by the Friends of Tribals Society;



### \* School bag distribution to the students;