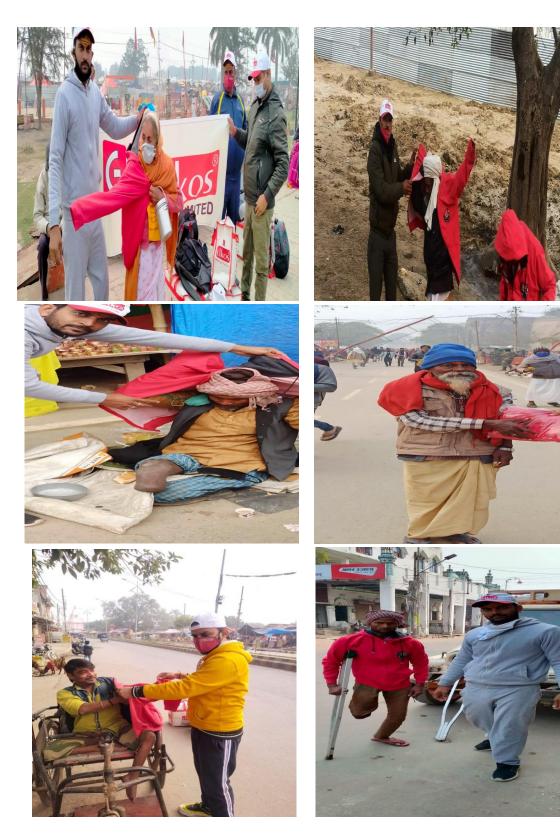

## \* Cloth distribution to the needy person;

\* Ekal Vidyalaya run by the Friends of Tribals Society;