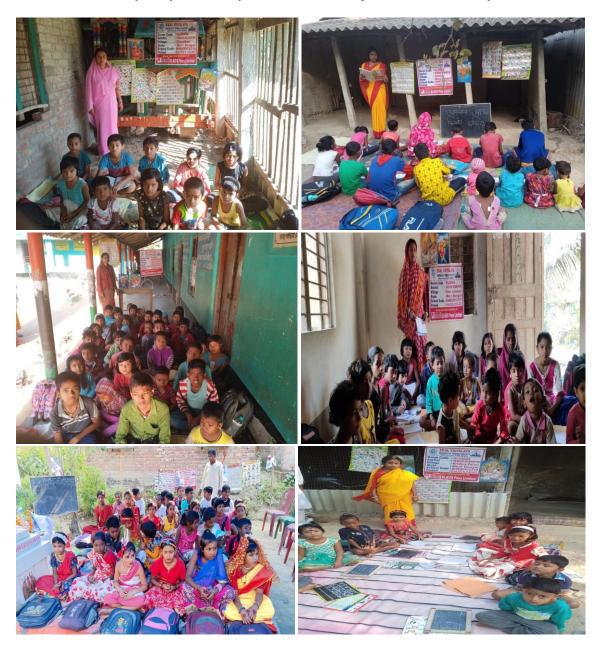

## \* Cloth distribution to the needy person;

\* Ekal Vidyalaya run by the Friends of Tribals Society;